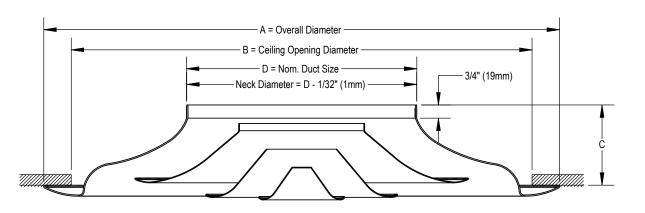

## ARCD Aluminum Round Cone Diffuser

| Nom.<br>Size | A                | В            | С              | D           | E                | F               |
|--------------|------------------|--------------|----------------|-------------|------------------|-----------------|
| 6            | 13 1/2" (343mm)  | 12" (305mm)  | 1 5/8" (41mm)  | 6" (152mm)  | 1 3/4" (44mm)    | 15/16" (24mm)   |
| 8            | 18" (457mm)      | 16" (406mm)  | 2 1/8" (54mm)  | 8" (203mm)  | 2 3/16" (56mm)   | 1 3/16" (30mm)  |
| 10           | 22 1/2" (572mm)  | 20" (508mm)  | 2 5/8" (67mm)  | 10" (254mm) | 2 11/16" (68mm)  | 1 7/16" (36mm)  |
| 12           | 27" (686mm)      | 24" (610mm)  | 3 1/4" (83mm)  | 12" (305mm) | 3 1/8" (79mm)    | 1 5/8" (41mm)   |
| 14           | 31 1/2" (800mm)  | 28" (711mm)  | 3 3/4" (95mm)  | 14" (356mm) | 3 15/16" (100mm) | 1 15/16" (49mm) |
| 16           | 36" (914mm)      | 32" (813mm)  | 4 1/4" (108mm) | 16" (406mm) | 4 1/8" (105mm)   | 2 1/4" (57mm)   |
| 18           | 40 1/2" (1029mm) | 36" (914mm)  | 4 7/8" (124mm) | 18" (457mm) | 4 3/4" (121mm)   | 2 1/2" (64mm)   |
| 20           | 45" (1143mm)     | 40" (1016mm) | 5 5/8" (143mm) | 20" (508mm) | 5 1/4" (133mm)   | 2 3/4" (70mm)   |

#### NOTES:

- · Horizontal to vertical pattern adjustment, three positions
- · Tool free removal of inner cone assembly
- Factory tolerance ±1/32" (1mm)