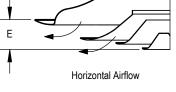

## ARCD Aluminum Round Cone Diffuser

| Nom.<br>Size | A                | В            | С              | D           | E                | F               |
|--------------|------------------|--------------|----------------|-------------|------------------|-----------------|
| 6            | 13 1/2" (343mm)  | 12" (305mm)  | 1 5/8" (41mm)  | 6" (152mm)  | 1 3/4" (44mm)    | 15/16" (24mm)   |
| 8            | 18" (457mm)      | 16" (406mm)  | 2 1/8" (54mm)  | 8" (203mm)  | 2 3/16" (56mm)   | 1 3/16" (30mm)  |
| 10           | 22 1/2" (572mm)  | 20" (508mm)  | 2 5/8" (67mm)  | 10" (254mm) | 2 11/16" (68mm)  | 1 7/16" (36mm)  |
| 12           | 27" (686mm)      | 24" (610mm)  | 3 1/4" (83mm)  | 12" (305mm) | 3 1/8" (79mm)    | 1 5/8" (41mm)   |
| 14           | 31 1/2" (800mm)  | 28" (711mm)  | 3 3/4" (95mm)  | 14" (356mm) | 3 15/16" (100mm) | 1 15/16" (49mm) |
| 16           | 36" (914mm)      | 32" (813mm)  | 4 1/4" (108mm) | 16" (406mm) | 4 1/8" (105mm)   | 2 1/4" (57mm)   |
| 18           | 40 1/2" (1029mm) | 36" (914mm)  | 4 7/8" (124mm) | 18" (457mm) | 4 3/4" (121mm)   | 2 1/2" (64mm)   |
| 20           | 45" (1143mm)     | 40" (1016mm) | 5 5/8" (143mm) | 20" (508mm) | 5 1/4" (133mm)   | 2 3/4" (70mm)   |