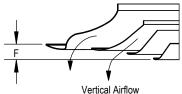

## ARCD Aluminum Round Cone Diffuser

| Nom.<br>Size | A                | В            | С              | D           | E                | F               |
|--------------|------------------|--------------|----------------|-------------|------------------|-----------------|
| 6            | 13 1/2" (343mm)  | 12" (305mm)  | 1 5/8" (41mm)  | 6" (152mm)  | 1 3/4" (44mm)    | 15/16" (24mm)   |
| 8            | 18" (457mm)      | 16" (406mm)  | 2 1/8" (54mm)  | 8" (203mm)  | 2 3/16" (56mm)   | 1 3/16" (30mm)  |
| 10           | 22 1/2" (572mm)  | 20" (508mm)  | 2 5/8" (67mm)  | 10" (254mm) | 2 11/16" (68mm)  | 1 7/16" (36mm)  |
| 12           | 27" (686mm)      | 24" (610mm)  | 3 1/4" (83mm)  | 12" (305mm) | 3 1/8" (79mm)    | 1 5/8" (41mm)   |
| 14           | 31 1/2" (800mm)  | 28" (711mm)  | 3 3/4" (95mm)  | 14" (356mm) | 3 15/16" (100mm) | 1 15/16" (49mm) |
| 16           | 36" (914mm)      | 32" (813mm)  | 4 1/4" (108mm) | 16" (406mm) | 4 1/8" (105mm)   | 2 1/4" (57mm)   |
| 18           | 40 1/2" (1029mm) | 36" (914mm)  | 4 7/8" (124mm) | 18" (457mm) | 4 3/4" (121mm)   | 2 1/2" (64mm)   |
| 20           | 45" (1143mm)     | 40" (1016mm) | 5 5/8" (143mm) | 20" (508mm) | 5 1/4" (133mm)   | 2 3/4" (70mm)   |