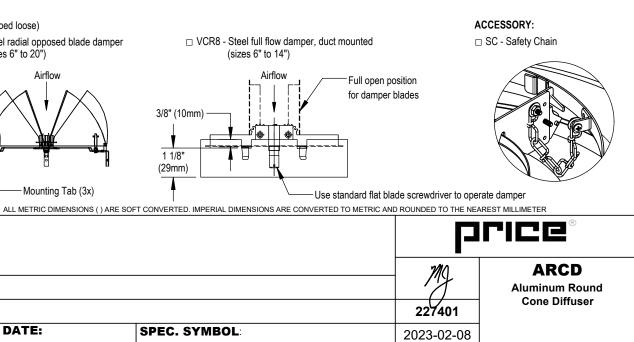

### Dampers (shipped loose)

- □ B12 Standard White
- Optional finishes available:
- Optional colors
- Custom colors
- · See finishes brochure for additional information. Contact your PRICE representative for leadtimes and pricing.